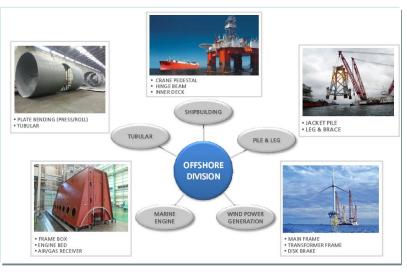

| QRC350          | 2    | CLOOS             |
| 2  | Tack welding fixture<br>Long Boom &Arm | 2000*3000*15000 | 1    | Samwoo Tech       |
| 3  | LASER CUTTING M/C<br>4KW               | 2.8M*8M*20T     | 1    | TRUMP             |
| 4  | LASER CUTTING M/C<br>4KW               | 2.5M*8M*25T     | 1    | Swiss, BY STRONIC |
| 5  | LASER CUTTING M/C<br>3.5KW             | 3.1M*32M*20T    | 2    | Japan, TANAKA     |
| 6  | LASER CUTTING M/C<br>2.7KW             | 1.5M*3M*20T     | 1    | Swiss, BY STRONIC |
| 7  | LASER CUTTING M/C<br>3.5KW             | 1.5M*3M*20T     | 1    | Swiss, BY STRONIC |
| 8  | CNC CUTTING M/C                        | 6T*5'*10'       | 1    | Germany           |

### **IX. Affiliated Company**

Our passion leads you to succeed!!



# Tae Kyung Heavy Industry







# Front View of TKHI Factory Building

Our passion leads you to succeed!!