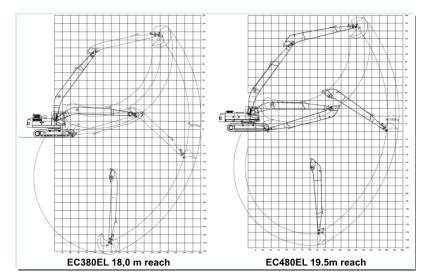

| 360degree contineous swing swivel joint                     |  |  |
| CWT                            | 2500KG                       | Dual type: special CWT                                      |  |  |
| Power Line                     | 3 lines,90Sq,                |                                                             |  |  |
| Working radius                 | 25~35m                       | 25m,35m option                                              |  |  |







### Ready to EC140B Basement machine boom arm production



### VII-1. Special Purpose Products(5/7)



### Ready to EC140B Forestry boom arm production



Front Lug (55mm) (+5mm against Hitachi)

# VII-1. Special Purpose Products(6/7)

Our passion leads you to succeed!!



### Long Reach Boom Arm







# VII-1. Special Purpose Products(7/7)

Our passion leads you to succeed!!



### Log Loader Boom Arm





### **Material Handler**





### VII-2. Part Products

Our passion leads you to succeed!!





| _ | <br> |  |
|---|------|--|
|   |      |  |
|   |      |  |
|   |      |  |
|   |      |  |
|   |      |  |
|   |      |  |
|   |      |  |

| Plano Miller