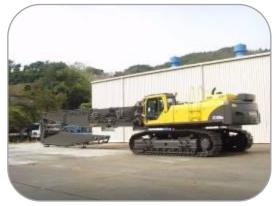

### Ready to EC140B Basement machine boom arm production

### Ready to EC140B Forestry boom arm production

Front Lug (55mm) (+5mm against Hitachi)