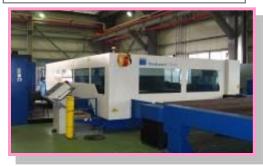

#### Welding Robot

Tack welding fixture

Laser Cutting M/C, 4.0KW

| No | Equipment Name                         | Size            | Qty' | Maker             |
|----|----------------------------------------|-----------------|------|-------------------|
| 1  | Welding Robot                          | QRC350          | 2    | CLOOS             |
| 2  | Tack welding fixture<br>Long Boom &Arm | 2000*3000*15000 | 1    | Samwoo Tech       |
| 3  | LASER CUTTING M/C<br>4KW               | 2.8M*8M*20T     | 1    | TRUMP             |
| 4  | LASER CUTTING M/C<br>4KW               | 2.5M*8M*25T     | 1    | Swiss, BY STRONIC |
| 5  | LASER CUTTING M/C<br>3.5KW             | 3.1M*32M*20T    | 2    | Japan, TANAKA     |
| 6  | LASER CUTTING M/C<br>2.7KW             | 1.5M*3M*20T     | 1    | Swiss, BY STRONIC |
| 7  | LASER CUTTING M/C<br>3.5KW             | 1.5M*3M*20T     | 1    | Swiss, BY STRONIC |
| 8  | CNC CUTTING M/C                        | 6T*5'*10'       | 1    | Germany           |