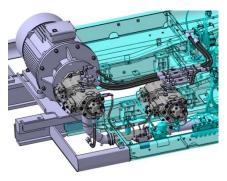

# VII-1. Special Purpose Products(3/7)

**Our passion leads** 

you to succeed!!

| Item                           | Specification                | Detail Description                                          |  |  |
|--------------------------------|------------------------------|-------------------------------------------------------------|--|--|
| Motor                          | 160kw,3phase,4poles,38<br>0V | F Class Insulation,IP55 Grade Protection,HYOSUNG            |  |  |
|                                | 132kw,3phase,4pole,380V      | Option                                                      |  |  |
| Main Pump                      | K5V160DT,FULUTEK             | Volvo genuine parts                                         |  |  |
| Coupling                       |                              | Volvo genuine parts                                         |  |  |
| Hyd Line Combination           |                              | 6 line check valves combination type                        |  |  |
| Hyd positive pilot cont<br>rol |                              | Pilot check valve block combination type                    |  |  |
| Control Pannel                 | 3 pannels                    | Main pannel, Reactor pannel, Instrument pannel              |  |  |
| Motor Control System           | Reactor type                 | Option: Y-D type, SCR type                                  |  |  |
|                                |                              | Maximum reach close alarm                                   |  |  |
| Cofety Function                |                              | Maximum reach power cutting system                          |  |  |
| Safety Function                |                              | Shortage protection to prevent eletric shock accident       |  |  |
|                                |                              | Overload protection                                         |  |  |
|                                |                              | Ampere meter                                                |  |  |
|                                |                              | Power on green lamp                                         |  |  |
|                                |                              | Power off red lamp                                          |  |  |
| Instrument Pannel              |                              | Emergency stop switch                                       |  |  |
|                                |                              | Power on/off switch                                         |  |  |
|                                |                              | Buzzer                                                      |  |  |
|                                |                              | Select Switch-Engine/Motor                                  |  |  |
| Aircon system                  |                              | Single type : install elec motor to drive aircon compressor |  |  |
| Heater                         |                              | Dual type : use normal electric heater.                     |  |  |
| Transformer                    |                              | 380V to 220V                                                |  |  |
| Battery Charger                |                              | Automatic electric charger                                  |  |  |
| Ground Pole                    |                              | Height : 12.5m, safety guarding ladder, 180degree limited   |  |  |
|                                |                              | swing                                                       |  |  |
| Machine Pole                   |                              | 360degree contineous swing swivel joint                     |  |  |
| CWT                            | 2500KG                       | Dual type: special CWT                                      |  |  |
| Power Line                     | 3 lines,90Sq,                |                                                             |  |  |
| Working radius                 | 25~35m                       | 25m,35m option                                              |  |  |