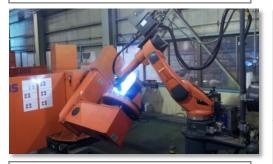

#### Welding Robot

Tack welding fixture

Laser Cutting M/C, 4.0KW

| No | Equipment Name                         | Size            | Qty' | Maker             |
|----|----------------------------------------|-----------------|------|-------------------|
| 1  | Welding Robot                          | QRC350          | 2    | CLOOS             |
| 2  | Tack welding fixture<br>Long Boom &Arm | 2000*3000*15000 | 1    | Samwoo Tech       |
| 3  | LASER CUTTING M/C<br>4KW               | 2.8M*8M*20T     | 1    | TRUMP             |
| 4  | LASER CUTTING M/C<br>4KW               | 2.5M*8M*25T     | 1    | Swiss, BY STRONIC |
| 5  | LASER CUTTING M/C<br>3.5KW             | 3.1M*32M*20T    | 2    | Japan, TANAKA     |
| 6  | LASER CUTTING M/C<br>2.7KW             | 1.5M*3M*20T     | 1    | Swiss, BY STRONIC |
| 7  | LASER CUTTING M/C<br>3.5KW             | 1.5M*3M*20T     | 1    | Swiss, BY STRONIC |
| 8  | CNC CUTTING M/C                        | 6T*5'*10'       | 1    | Germany           |