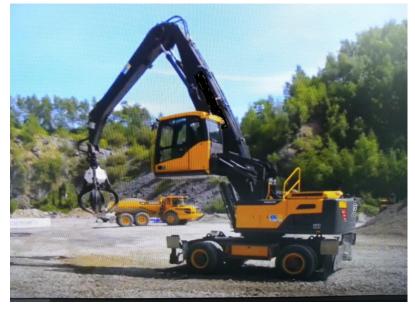

| Dual type: special CWT                                      |  |  |
| Power Line                     | 3 lines,90Sq,                |                                                             |  |  |
| Working radius                 | 25~35m                       | 25m,35m option                                              |  |  |







### Ready to EC140B Basement machine boom arm production



### VII-1. Special Purpose Products(5/7)



### Ready to EC140B Forestry boom arm production



Front Lug (55mm) (+5mm against Hitachi)

# VII-1. Special Purpose Products(6/7)

Our passion leads you to succeed!!



### Long Reach Boom Arm







# VII-1. Special Purpose Products(7/7)

Our passion leads you to succeed!!



### Log Loader Boom Arm





### **Material Handler**





### VII-2. Part Products

Our passion leads you to succeed!!





| _ | <br> |  |
|---|------|--|
|   |      |  |
|   |      |  |
|   |      |  |
|   |      |  |
|   |      |  |
|   |      |  |
|   |      |  |

| Plano Miller