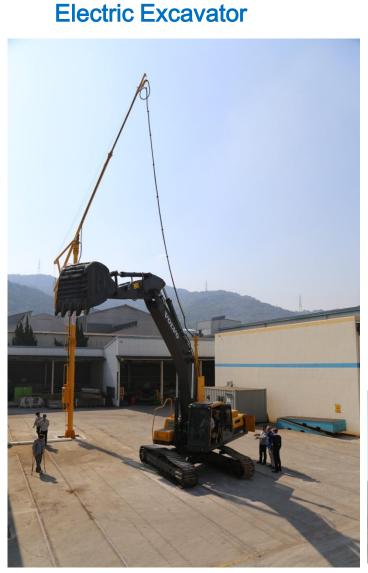

# VII-1. Special Purpose Products(3/7)

**Our passion leads** 

you to succeed!!

| Item                           | Specification                | Detail Description                                          |  |  |
|--------------------------------|------------------------------|-------------------------------------------------------------|--|--|
| Motor                          | 160kw,3phase,4poles,38<br>0V | F Class Insulation,IP55 Grade Protection,HYOSUNG            |  |  |
|                                | 132kw,3phase,4pole,380V      | Option                                                      |  |  |
| Main Pump                      | K5V160DT,FULUTEK             | Volvo genuine parts                                         |  |  |
| Coupling                       |                              | Volvo genuine parts                                         |  |  |
| Hyd Line Combination           |                              | 6 line check valves combination type                        |  |  |
| Hyd positive pilot cont<br>rol |                              | Pilot check valve block combination type                    |  |  |
| Control Pannel                 | 3 pannels                    | Main pannel, Reactor pannel, Instrument pannel              |  |  |
| Motor Control System           | Reactor type                 | Option: Y-D type, SCR type                                  |  |  |
|                                |                              | Maximum reach close alarm                                   |  |  |
| Cofety Function                |                              | Maximum reach power cutting system                          |  |  |
| Safety Function                |                              | Shortage protection to prevent eletric shock accident       |  |  |
|                                |                              | Overload protection                                         |  |  |
|                                |                              | Ampere meter                                                |  |  |
|                                |                              | Power on green lamp                                         |  |  |
|                                |                              | Power off red lamp                                          |  |  |
| Instrument Pannel              |                              | Emergency stop switch                                       |  |  |
|                                |                              | Power on/off switch                                         |  |  |
|                                |                              | Buzzer                                                      |  |  |
|                                |                              | Select Switch-Engine/Motor                                  |  |  |
| Aircon system                  |                              | Single type : install elec motor to drive aircon compressor |  |  |
| Heater                         |                              | Dual type : use normal electric heater.                     |  |  |
| Transformer                    |                              | 380V to 220V                                                |  |  |
| Battery Charger                |                              | Automatic electric charger                                  |  |  |
| Ground Pole                    |                              | Height : 12.5m, safety guarding ladder, 180degree limited   |  |  |
|                                |                              | swing                                                       |  |  |
| Machine Pole                   |                              | 360degree contineous swing swivel joint                     |  |  |
| CWT                            | 2500KG                       | Dual type: special CWT                                      |  |  |
| Power Line                     | 3 lines,90Sq,                |                                                             |  |  |
| Working radius                 | 25~35m                       | 25m,35m option                                              |  |  |