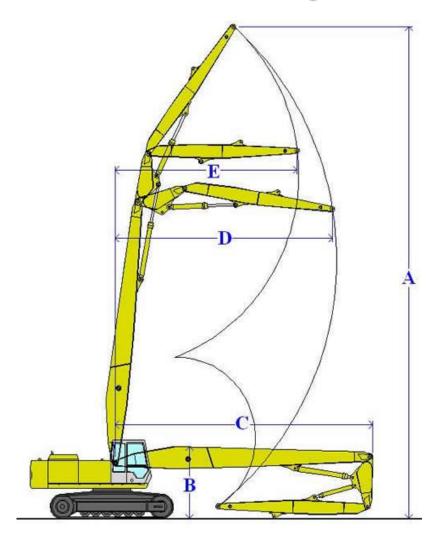

Our passion leads you to succeed!!









|          | Staff            |         | Workers | Total |
|----------|------------------|---------|---------|-------|
| Employee | R&D/<br>Engineer | Officer | 74      | 104   |
|          | 11               | 19      |         | 104   |

# V. Group Core Value and Business area

Our passion leads you to succeed!!





### VI. Turnover





### VII-1. Special Purpose Products(1/7)

Our passion leads you to succeed!!





Ultra High Reach Demolition



Digging Boom for UHR machine



#### 38TON UHR Boom & Arm



48TON UHR Boom & Arm



70TON UHR Boom & Arm

### VII-1. Special Purpose Products

Our passion leads you to succeed!!



### EC480EHR Extension boom for middle reach demolition









### EC380/EC480DHR High Reach Demolition for APAC





\*Plan to development on 2016

## VII-1. Special Purpose Products



### **EC480DHR High Reach Demolition for Norway**



\*Plan to development on 2016

## VII-1. Special Purpose Products(2/7)

Our passion leads you to succeed!!



### **Forestry machine modification**





#### Harvester application



Forestry cab(OPS,FOG,ROPS)



#### Log Loader application



#### Shovel Logging for NZ

# VII-1. Special Purpose Products(3/7)

**Our passion leads** 

you to succeed!!





| Item                           | Specification                | Detail Description                                          |  |  |
|--------------------------------|------------------------------|-------------------------------------------------------------|--|--|
| Motor                          | 160kw,3phase,