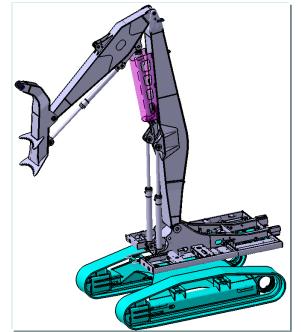

| 2500KG                       | Dual type: special CWT                                      |  |  |
| Power Line                     | 3 lines,90Sq,                |                                                             |  |  |
| Working radius                 | 25~35m                       | 25m,35m option                                              |  |  |







### Ready to EC140B Basement machine boom arm production



### VII-1. Special Purpose Products(5/7)



### Ready to EC140B Forestry boom arm production



Front Lug (55mm) (+5mm against Hitachi)

# VII-1. Special Purpose Products(6/7)

Our passion leads you to succeed!!



### Long Reach Boom Arm







# VII-1. Special Purpose Products(7/7)

Our passion leads you to succeed!!



### Log Loader Boom Arm





### **Material Handler**





### VII-2. Part Products

Our passion leads you to succeed!!





| _ | <br> |  |
|---|------|--|
|   |      |  |
|   |      |  |
|   |      |  |
|   |      |  |
|   |      |  |
|   |      |  |
|   |      |  |

| Plano Miller