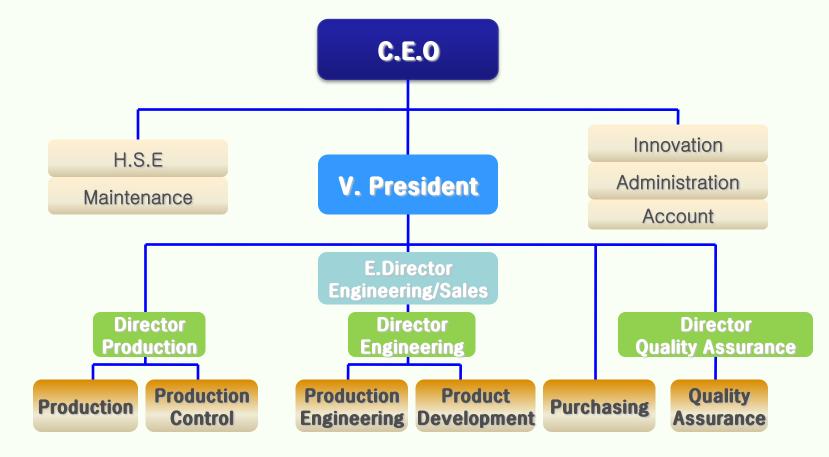

| Changed company name to Hyundai TMC                                |
| 2008.07  | Installed Plano Miller 1 <sup>st</sup> machine(6x5.5m)             |
| 2009.02  | Installed 2 x DUPLEX BORING MACHINE                                |
| 2009.10  | Selected Technology Innovation BIZ company by government           |
| 2011. 02 | Installed 2 x WELDING ROBOT machine                                |
| 2011. 11 | Received 20 M dollars export Award                                 |
| 2012. 05 | Received President's award for contributing enterprise development |
| 2012. 09 | Start SPP business(UHR Boom & Arm, forestry machine,)              |

# **III. Front View of Factory Building**

Our passion leads you to succeed!!





# **III. Factory Layout**

Our passion leads you to succeed!!









|          | Staff            |         | Workers | Total |
|----------|------------------|---------|---------|-------|
| Employee | R&D/<br>Engineer | Officer | 74      | 104   |
|          | 11               | 19      |         | 104   |

# V. Group Core Value and Business area

Our passion leads you to succeed!!





### VI. Turnover





### VII-1. Special Purpose Products(1/7)

Our passion leads you to succeed!!





Ultra High Reach Demolition



Digging Boom for UHR machine



#### 38TON UHR Boom & Arm



48TON UHR Boom & Arm



70TON UHR Boom & Arm

### VII-1. Special Purpose Products

Our passion leads you to succeed!!



### EC480EHR Extension boom for middle reach demolition









### EC380/EC480DHR High Reach Demolition for APAC





\*Plan to development on 2016

## VII-1