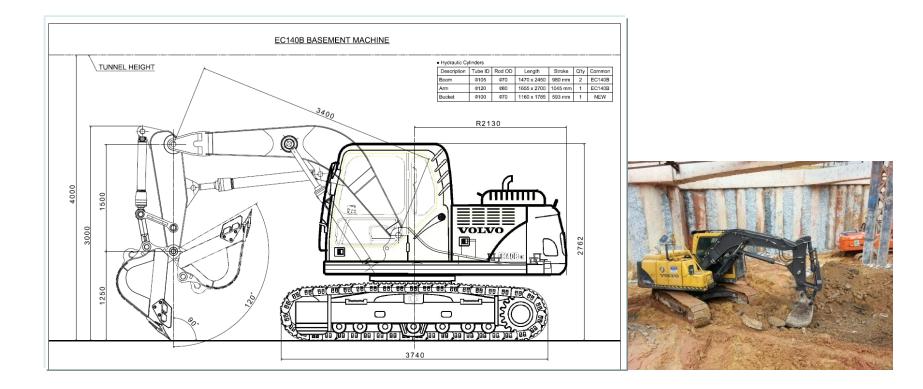

ght : 12.5m, safety guarding ladder, 180degree limited   |  |  |
|                                |                              | swing                                                       |  |  |
| Machine Pole                   |                              | 360degree contineous swing swivel joint                     |  |  |
| CWT                            | 2500KG                       | Dual type: special CWT                                      |  |  |
| Power Line                     | 3 lines,90Sq,                |                                                             |  |  |
| Working radius                 | 25~35m                       | 25m,35m option                                              |  |  |







### Ready to EC140B Basement machine boom arm production



### VII-1. Special Purpose Products(5/7)



### Ready to EC140B Forestry boom arm production



Front Lug (55mm) (+5mm against Hitachi)

# VII-1. Special Purpose Products(6/7)

Our passion leads you to succeed!!



### Long Reach Boom Arm







# VII-1. Special Purpose Products(7/7)

Our passion leads you to succeed!!



### Log Loader Boom Arm





### **Material Handler**





### VII-2. Part Products

Our passion leads you to succeed!!





| _ | <br> |  |
|---|------|--|
|   |      |  |
|   |      |  |
|   |      |  |
|   |      |  |
|   |      |  |
|   |      |  |
|   |      |  |

| Plano Miller