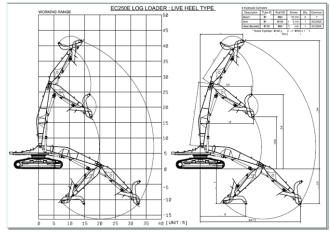

| 2500KG                       | Dual type: special CWT                                      |  |  |
| Power Line                     | 3 lines,90Sq,                |                                                             |  |  |
| Working radius                 | 25~35m                       | 25m,35m option                                              |  |  |







### Ready to EC140B Basement machine boom arm production



### VII-1. Special Purpose Products(5/7)



### Ready to EC140B Forestry boom arm production



Front Lug (55mm) (+5mm against Hitachi)

# VII-1. Special Purpose Products(6/7)

Our passion leads you to succeed!!



### Long Reach Boom Arm







# VII-1. Special Purpose Products(7/7)

Our passion leads you to succeed!!



### Log Loader Boom Arm





### **Material Handler**





### VII-2. Part Products

Our passion leads you to succeed!!





| _ | <br> |  |
|---|------|--|
|   |      |  |
|   |      |  |
|   |      |  |
|   |      |  |
|   |      |  |
|   |      |  |
|   |      |  |

| Plano Miller