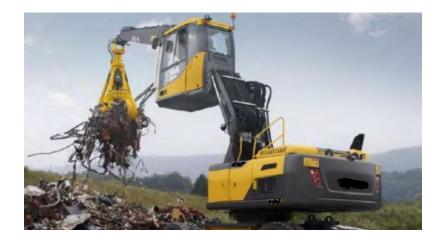

| Dual type: special CWT                                      |  |  |
| Power Line                     | 3 lines,90Sq,                |                                                             |  |  |
| Working radius                 | 25~35m                       | 25m,35m option                                              |  |  |







### Ready to EC140B Basement machine boom arm production



### VII-1. Special Purpose Products(5/7)



### Ready to EC140B Forestry boom arm production



Front Lug (55mm) (+5mm against Hitachi)

# VII-1. Special Purpose Products(6/7)

Our passion leads you to succeed!!



### Long Reach Boom Arm







# VII-1. Special Purpose Products(7/7)

Our passion leads you to succeed!!



### Log Loader Boom Arm





### **Material Handler**





### VII-2. Part Products

Our passion leads you to succeed!!





| _ | <br> |  |
|---|------|--|
|   |      |  |
|   |      |  |
|   |      |  |
|   |      |  |
|   |      |  |
|   |      |  |
|   |      |  |

| Plano Miller