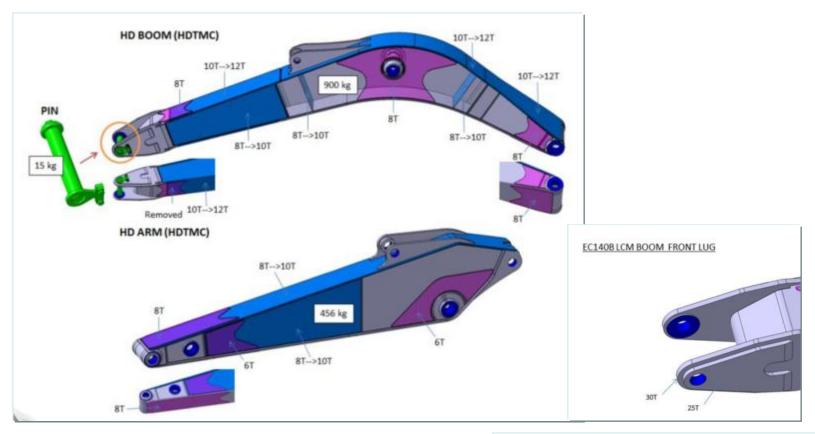

### Ready to EC140B Forestry boom arm production

Front Lug (55mm) (+5mm against Hitachi)